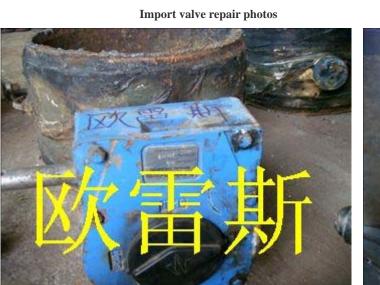

Valve repair electric

Valve repair before the photo

valve repair before loading scene

The implementation of the connector valve repair

Valve repair and clean

Hard seal ball valve repaired

Pneumatic butterfly valve gate repair photos